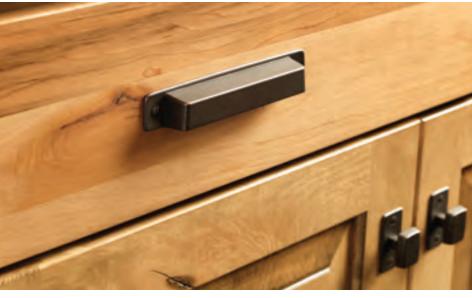

## CIMMARON

New Fordham Knob and Pull in Statuary Bronze finish. Knob (7165.STB). Pull (7166.STB).

New Forged Metal Insert (FMT)

New Rustic Maple + New Husk Stain New Cadet Contrasting Back Accent Color