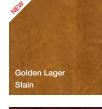

corn Cherry Insert
- Praline Maple Insert
- Rye Cherry Insert
- Sage Maple Insert
- Willow Maple Insert











Yorkshire



CLASSIC GLASS DOORS TEXTURED GLASS DOORS



Prepared for Glass option is available in all door styles



LAYERED GLASS DOORS







Aluminum



71



Aluminum

Hammered Bronze

#### METAL FRAME DOORS

Glass Insert Options.

- Bistro Classic
- Dolace Textured
- Mirage Layered
- Silk Layered

• Satina – Etched

• Silver Screen – Layered









## FINISHES

The perfect finish can bring a room to life. The right glaze can highlight style details and a stain can enhance the natural wood grain while adding a flare of color. Merillat has hundreds of styles, species, and finish options for you to choose from.

#### NEW

Visit Merillat.com

















































Slate Stain





































































































## NEW ACCENTS.

Bold. Unique. Striking. It's the colors, details, and the accents that allow you to make your mark and finishing touches that make up a home. Merillat has create a space that is all yours.









# BUILT TO LOVE. BUILT TO LAST.





#### Slam silently.

The Whisper Touch™ System from Merillat Masterpiece features a hinge that closes doors softly and quietly every time. Each hinge has a soft closing mechanism built right into the hinge and also features an on-off switch that allows you to adjust the closing speed for doors of all sizes.

- 1. I-beam braces provide full-depth stability and strong anchor points for countertop.
- 2. Full-extensio