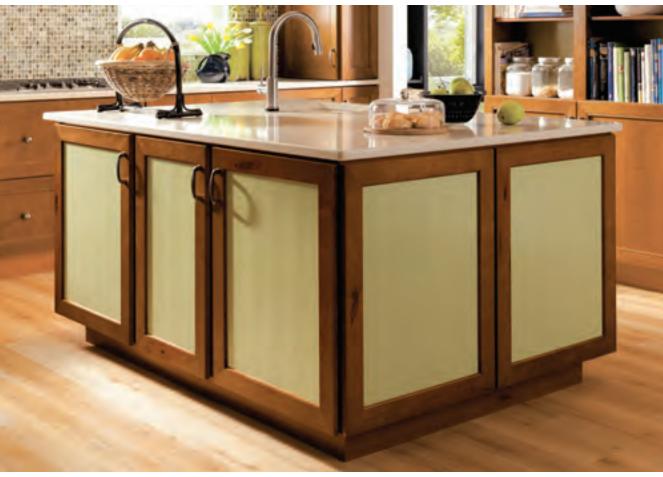

#### NEW HARMOND

Maple + New Greyloft Paint
New Aegean Contrasting Back Accent Color
Prism Glass Insert (PRI)

beaueu Light hall (BLR6)

Island End Cap Legs (TIECL434)