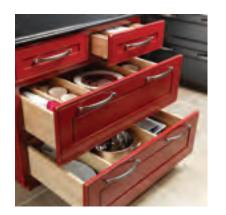

It's the personal choices that make a home. What's crown molding be added there? Merillat provides the

Base Blind Corner w/ Swing-out (BBC.PSO) Spice Drawer Insert (SDI) Base Deep Drawer Combination (BDDC.TT)
Base Top Mount Full-height Wastebasket (BWBT.FH)

Base Pantry Pull-out

Tiered Pan and Lid Storage Pull-out Kit (TPLSK)

Roll-out Tray Divider Kit (ROTDK)

Pegged Drawer Organizer (PDO)

Sliding Towel Bar (STB)

Base Multi-storage Drawer (BMSD.2)

Bar Pull (7085.SS)