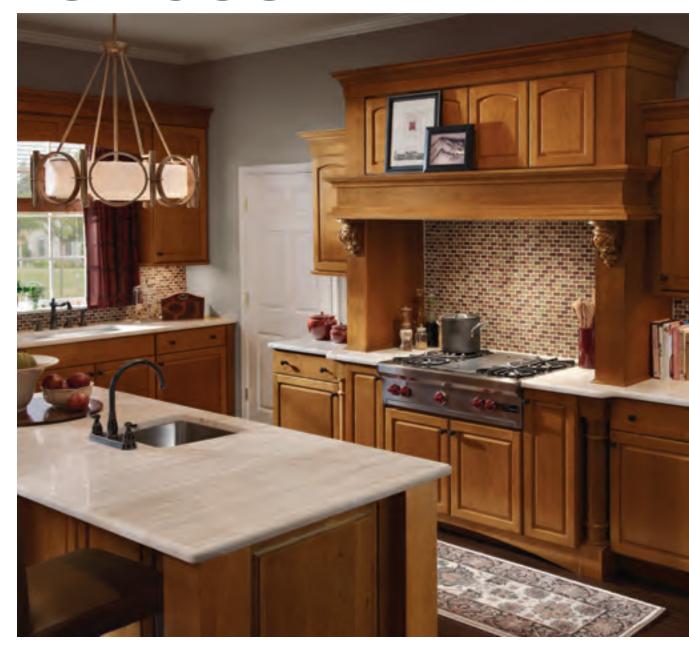

#### \_AREDO

Hickory + Natural Stain Cherry + Kaffé Stain Traditional Mullion Door with Antiquity Glass Insert (MDATQ)