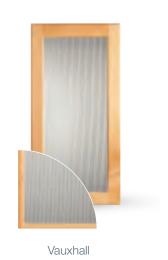

Ballantine

Iterra

GLASS INSERTS

- Bistro Classic
- Antiquity Layered
- Ravenna Textured
- Mirage\* Layered

Yorkshire

CLASSIC GLASS DOORS TEXTURED GLASS DOORS

Prepared for Glass option is available in all door styles

LAYERED GLASS DOORS

Aluminum

71

Aluminum

Hammered Bronze