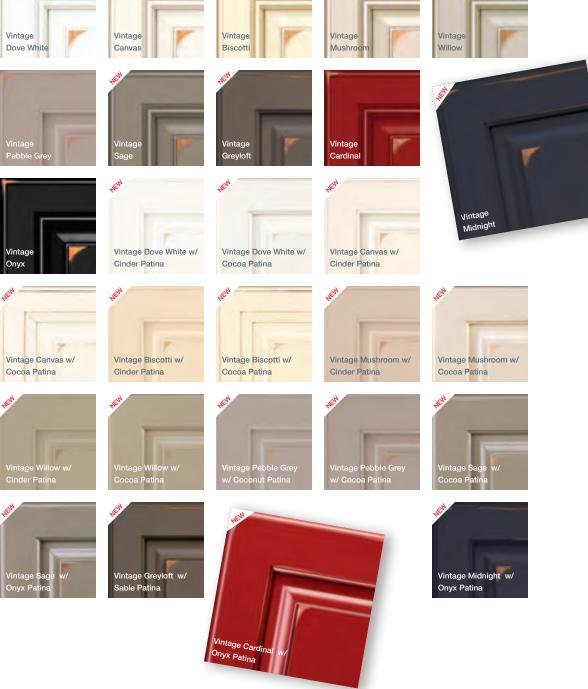

## FINISHES

The perfect finish can bring a room to life. The right glaze can highlight style details and a stain can enhance the natural wood grain while adding a flare of color. Merillat has hundreds of styles, species, and finish options for you to choose from.

## NEW ACCENTS.

Bold. Unique. Striking. It's the colors, details, and the accents that allow you to make your mark and finishing touches that make up a home. Merillat has create a space that is all yours.