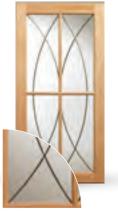

- 11. Available in Maple.

Verona<sup>1, 11</sup>

Temora<sup>6</sup>

69 MULLION DOORS ETCHED GLASS DOORS

Castlegate

Crossroads

Lisbon

Prestige

Ballantine

Iterra

GLASS INSERTS

- Bistro Classic
- Antiquity Layered
- Ravenna Textured
- Mirage\* Layered