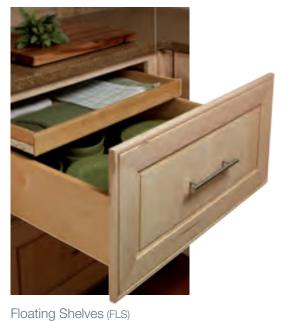

s in the island





## Balance shades of grey with warm ents floors and gold accents

## TEMORA+LUCCA











Cove Maple Knob (7163.M)

Cherry + New Vintage Pebble Grey with Coconut Patina Maple + New Greyloft Paint

New Antique Mirage Insert (AMR)















Wall Pantry Pull-out (WPP)

Cherry + Burnished Ginger Cherry + Vintage Onyx Cherry + Vintage Biscotti Lisbon Etched Glass Insert (LIS)





## LUCCA+GALLINA



Maple + Rye Stain Cherry + Vintage Onyx Cherry + Vintage Cardinal Bistro Glass Insert (BIS)



Go bold with a bright colored island









Cutlery Divider (CD)

Contrasting Back Option V-Groove Back in Maple Onyx (CVGRB.A21)

Merillat.



#### GALLINA



Maple + Parchment Stain
Cherry + Rye Contrasting Back Accent Color
Traditional Mullion with Bistro Glass (MD)







Base Deep Drawer Combination (BDDC.2.TT)







#### ALINA



Maple + New Saddle Stain Cherry + Vintage Willow Bistro Classic Glass Insert (BIS)



Vintage

## CALISEO





Cherry + Chocolate with Ebony Glaze Yorkshire Camed Glass Insert (YKS)





#### VERONA



Maple + Biscotti with Cocoa Glaze
Prestige Mullion Door with Antiquity Glass Insert (PRATQ)

#### \_AREDO









Hickory + Natural Stain Cherry + Kaffé Stain Traditional Mullion Door with Antiquity Glass Insert (MDATQ)



## FAIRLANE



Maple + Burnished Praline Cherry + Vintage Canvas Palladia Mullion Door with Bistro Glass (PA)







Appliance Garage (WAG)



Try incorporating contrasting finishes to create a focal point



## LAREDO



Maple + Dove White Paint Fresco Silver Screen Glass Insert (FRSVS)















Inspir