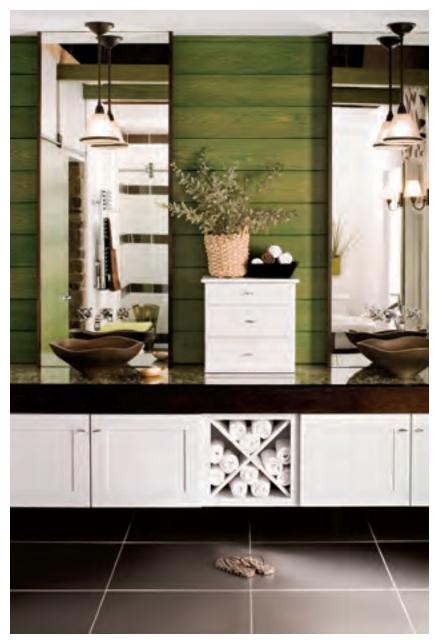

#### HADLEY

Oak + Peppercorn Stain

Silver Screen Glass Insert (SVS)

Give your bath a spa-like feel with modern cabinets and natural elements