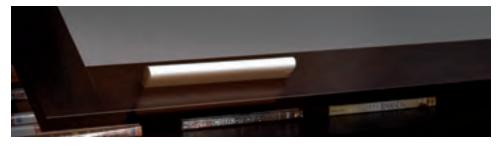

#### Slam silently.

The Whisper Touch™ System from Merillat Masterpiece features a hinge that closes doors softly and quietly every time. Each hinge has a soft closing mechanism built right into the hinge and also features an on-off switch that allows you to adjust the closing speed for doors of all sizes.