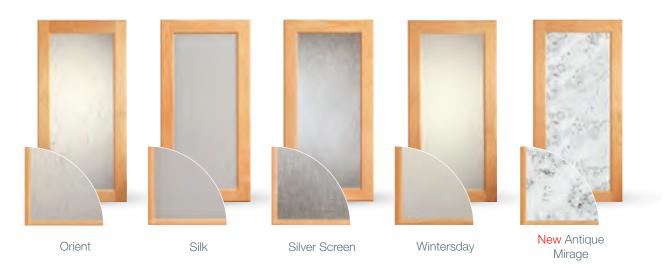

Ballantine

Iterra

GLASS INSERTS

- Bistro Classic
- Antiquity Layered
- Ravenna Textured
- Mirage\* Layered

Yorkshire

CLASSIC GLASS DOORS TEXTURED GLASS DOORS

Prepared for Glass option is available in all door styles

LAYERED GLASS DOORS

Aluminum

71

Aluminum

Hammered Bronze