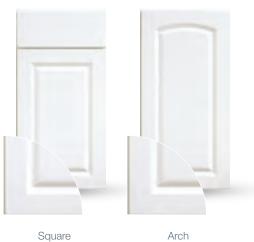

#### NEW

Visit Merillat.com

WOOD DOORS LAMINATE DOORS 67

New Fox Court<sup>10</sup> (full and partial overlay) Available in Cherry.

Mandal

#### VENEER DOORS

The Verona is an attractively priced veneer raised panel Maple door with a full overlay construction. Available in all Maple colors.

Winterport

NOTE: All doors shown are in Natural finish.

- 1. Veneer.
  2. Available in Birch, Cherry, Hickory, Maple, Oak, Rustic Cherry and Rustic Maple.
  3. Available in Birch, Cherry, Hickory, Maple and Oak; applies to Fairlane Square only.
  4. Available in Cherry, Hickory, Maple and Oak.
  5. Available in Cherry, Maple and Oak.
  6. Available in Cherry and Maple.
  7. Available in Rustic Birch, Rustic Cherry and Rustic Maple.
  8. Available in quartersawn Cherry, quartersawn Maple and quartersawn Oak.
  9. Available in quartersawn Oak.
  10. Available in Cherry.
  11. Available in Maple.

- 11. Available in Maple.

Verona<sup>1, 11</sup>

Temora<sup>6</sup>

69 MULLION DOORS ETCHED GLASS DOORS

Castlegate

Crossroads

Lisbon

Prestige