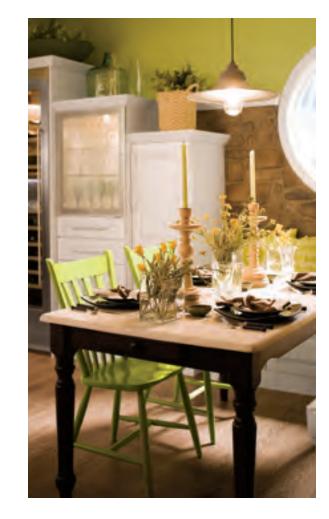

## LAREDO

Maple + Dove White Paint Fresco Silver Screen Glass Insert (FRSVS)

Inspire your design with fresh & tranquil design trends