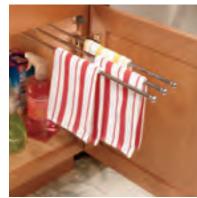

## MONTRESANO

Cherry + Kaffé Stain

Install towel bar under the counter top to add interest and save wall space

Base Pantry Pull-out

Tiered Pan and Lid Storage Pull-out Kit (TPLSK)

Roll-out Tray Divider Kit (ROTDK)

Pegged Drawer Organizer (PDO)

Sliding Towel Bar (STB)

Base Multi-storage Drawer (BMSD.2)

Bar Pull (7085.SS)