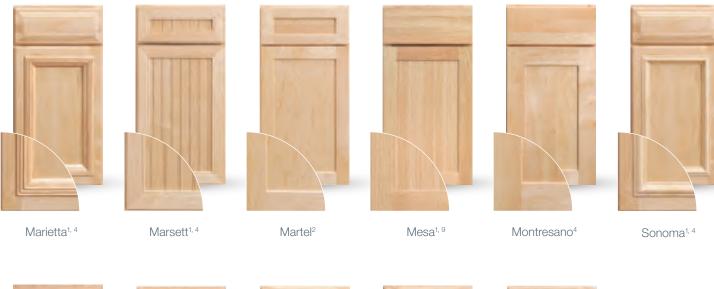

## MARTEL

Cherry + New Slate Stain Prepared for Glass (PREP)

#### MARTEL RUSTIC

New Rustic Cherry + New Golden Lager Stain New Envy Wood Panel Insert

Try painted door inserts in the island

## MESA

## SONOMA

Maple + Canvas Paint