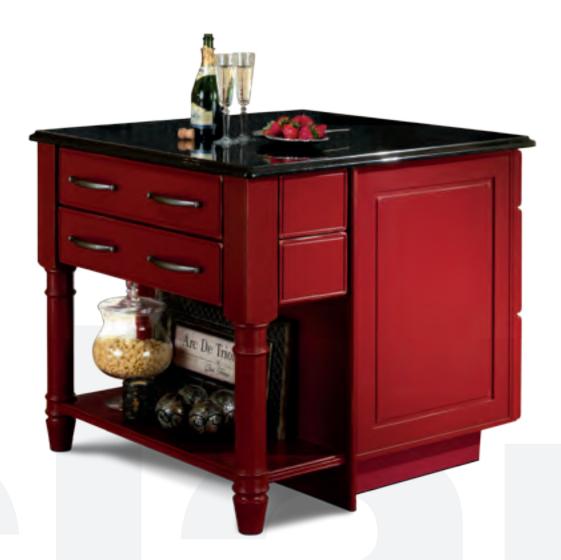

## ISLANDS 👛

An island can bring personality and usefulness to a the center of the kitchen. No matter what you want kitchen. Storage. Prep. Serving area. Dining area. Kitchens are the center of the home, but islands are

your island to do, Merillat has an option that will fit your kitchen and your life.

Base Cooking Center (BCC)

Island End Cap with Doors (IECDO.TPL)

Base Microwave Cabinet (BMC)

Chopping Block Table with Classic Leg (24" x 24")

Chopping Block Table with Fluted Leg (36" x 30")

Chopping Block Table with Rope Leg (42" x 24")

Chopping Block Table with Tapered Leg (30" x 24")

65

Style. It's personal. And everyone has their own. choices, we can help you find the perfect look. With over 35 unique door styles and additional