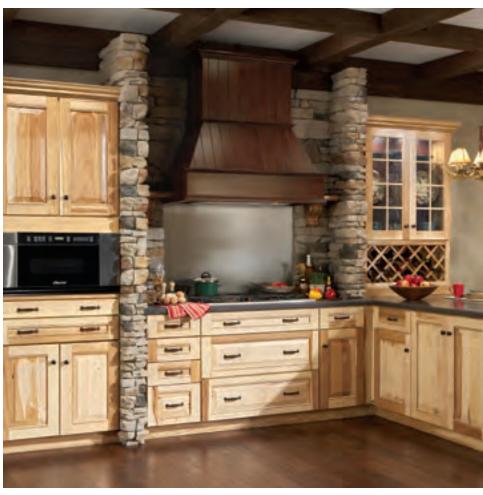

bon Etched Glass Insert (LIS)





## LUCCA+GALLINA



Maple + Rye Stain Cherry + Vintage Onyx Cherry + Vintage Cardinal Bistro Glass Insert (BIS)



Go bold with a bright colored island









Cutlery Divider (CD)

Contrasting Back Option V-Groove Back in Maple Onyx (CVGRB.A21)

Merillat.



#### GALLINA



Maple + Parchment Stain
Cherry + Rye Contrasting Back Accent Color
Traditional Mullion with Bistro Glass (MD)







Base Deep Drawer Combination (BDDC.2.TT)







#### ALINA



Maple + New Saddle Stain Cherry + Vintage Willow Bistro Classic Glass Insert (BIS)



Vintage

## CALISEO





Cherry + Chocolate with Ebony Glaze Yorkshire Camed Glass Insert (YKS)





#### VERONA



Maple + Biscotti with Cocoa Glaze
Prestige Mullion Door with Antiquity Glass Insert (PRATQ)

#### \_AREDO









Hickory + Natural Stain Cherry + Kaffé Stain Traditional Mullion Door with Antiquity Glass Insert (MDATQ)



## FAIRLANE



Maple + Burnished Praline Cherry + Vintage Canvas Palladia Mullion Door with Bistro Glass (PA)







Appliance Garage (WAG)



Try incorporating contrasting finishes to create a focal point



## LAREDO



Maple + Dove White Paint Fresco Silver Screen Glass Insert (FRSVS)















Inspire your design with fresh & tranquil design trends







## MESA







## GLENCOE



Laminate + White



Simplify your life with modern design

Integrated Aluminum Pull (3042)





#### BRELAND







Round Bar Pull (3035-3038)

Clean lines create a modern feel



# THE IDEAL BATH.



Morning routines. Nightly rituals. Peaceful moments.

The day starts and ends in the b