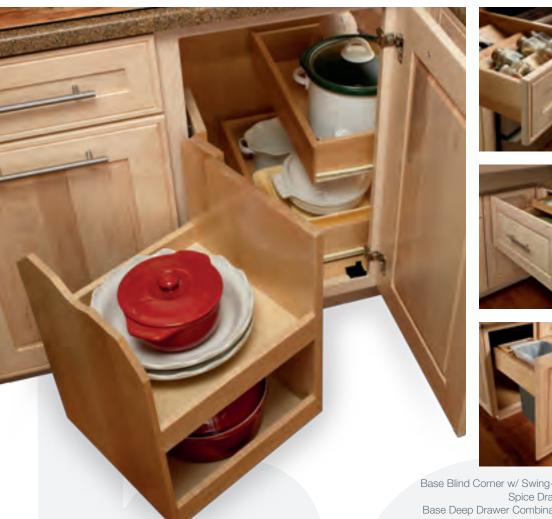

## CHOICES

stored in the corner cabinet? How are the spices options that ensure you can make the choices that organized? Will a shelf work on that wall? Should create a functional, durable, usable home.

It's the personal choices that make a home. What's crown molding be added there? Merillat provides the

Base Blind Corner w/ Swing-out (BBC.PSO) Spice Drawer Insert (SDI) Base Deep Drawer Combination (BDDC.TT)
Base Top Mount Full-height Wastebasket (BWBT.FH)

Base Pantry Pull-out

Tiered Pan and Lid Storage Pull-out Kit (TPLSK)

Roll-out Tray Divider Kit (ROTDK)

Pegged Drawer Organizer (PDO)

Sliding Towel Bar (STB)

Base Multi-storage Drawer (BMSD.2)

Bar Pull (7085.SS)