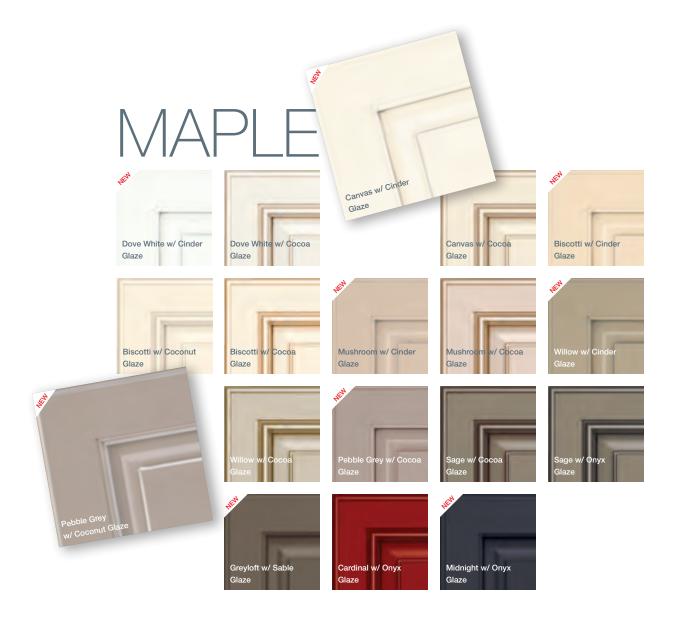

## FINISHES

The perfect finish can bring a room to life. The right glaze can highlight style details and a stain can enhance the natural wood grain while adding a flare of color. Merillat has hundreds of styles, species, and finish options for you to choose from.

## NEW ACCENTS.

Bold. Unique. Striking. It's the colors, details, and the accents that allow you to make your mark and finishing touches that make up a home. Merillat has create a space that is all yours.