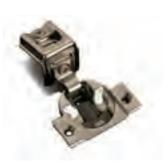

#### Slam silently.

The Whisper Touch™ System from Merillat Masterpiece features a hinge that closes doors softly and quietly every time. Each hinge has a soft closing mechanism built right into the hinge and also features an on-off switch that allows you to adjust the closing speed for doors of all sizes.