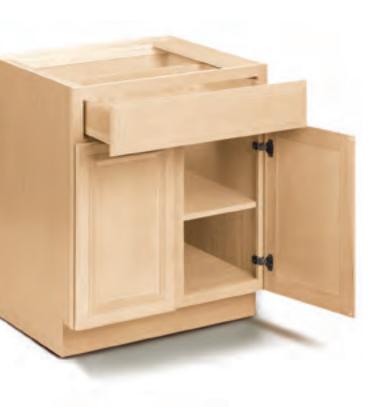

- 1. I-beam braces provide full-depth stability and strong anchor points for countertop.
- 2. Full-extension undermount drawer suspension system features self-closing design and 75 lbs. load rating.
- 3. 3/4" thick solid wood full-depth drawer with dovetail construction and 3/16" plywood bottom.
- 4. Self-closing, adjustable, and concealed hinges.
- 5. 3/4" thick natural birch printed wood grain laminate.
- 6. Solid hardwood or laminate drawer fronts.
- 7. 1/2" thick end panels with wood grain printed laminate. Matching Birch, Cherry, Hickory, Maple, Oak, and White exterior.
- 8. Fine wood finish resembles a hand-wiped stain through a durable fourteen-step furniture process.
- 9. 3/4" solid wood base installation rail.
- **10.** Fully closed toe space area.
- 11. 3/8" thick natural birch printed wood grain laminate back panel.