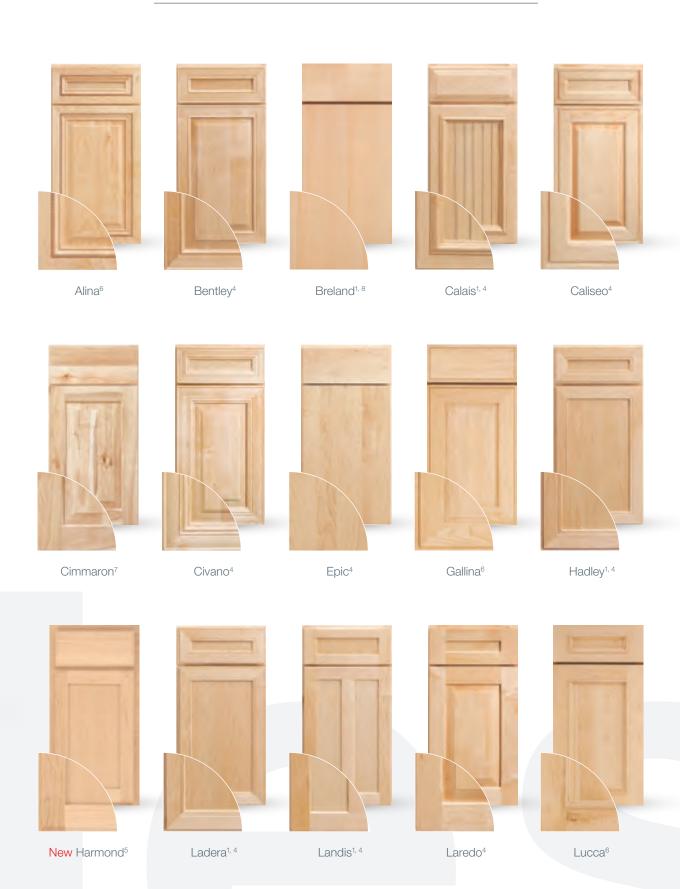

#### ALINA

Maple + New Saddle Stain Cherry + Vintage Willow Bistro Classic Glass Insert (BIS)

Vintage

## CALISEO

Cherry + Chocolate with Ebony Glaze Yorkshire Camed Glass Insert (YKS)

#### \_AREDO

Hickory + Natural Stain Cherry + Kaffé Stain Traditional Mullion Door with Antiquity Glass Insert (MDATQ)

## LAREDO

Maple + Dove White Paint Fresco Silver Screen Glass Insert (FRSVS)

Inspire your design with fresh & tranquil design trends

## LADERA+CIVANO

## MONTRESANO

Cherry + Kaffé Stain

Install towel bar under the counter top to add interest and save wall space

## CIVANO

Maple + Honey Spice with Mocha Highlight Maple + Onyx Paint

## MONTRESANC

Maple + Dove White Paint