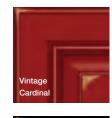

## LUCCA+GALLINA

Maple + Rye Stain Cherry + Vintage Onyx Cherry + Vintage Cardinal Bistro Glass Insert (BIS)

Go bold with a bright colored island

Cutlery Divider (CD)

Contrasting Back Option V-Groove Back in Maple Onyx (CVGRB.A21)