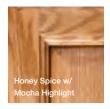

ire



CLASSIC GLASS DOORS TEXTURED GLASS DOORS



Prepared for Glass option is available in all door styles



LAYERED GLASS DOORS







Aluminum



71



Aluminum

Hammered Bronze

#### METAL FRAME DOORS

Glass Insert Options.

- Bistro Classic
- Dolace Textured
- Mirage Layered
- Silk Layered

• Satina – Etched

• Silver Screen – Layered









## FINISHES

The perfect finish can bring a room to life. The right glaze can highlight style details and a stain can enhance the natural wood grain while adding a flare of color. Merillat has hundreds of styles, species, and finish options for you to choose from.

#### NEW

Visit Merillat.com

















































Slate Stain





































































































## NEW ACCENTS.

Bold. Unique. Striking. It's the colors, details, and the accents that allow you to make your mark and finishing touches that make up a home. Merillat has create a space that is all yours.









# BUILT TO LOVE. BUILT TO LAST.





#### Slam silently.

The Whisper Touch™ System from Merillat Masterpiece features a hinge that closes doors softly and quietly every time. Each hinge has a soft closing mechanism built right into the hinge and also features an on-off switch that allows you to adjust the closing speed for doors of all sizes.

- 1. I-beam braces provide full-depth stability and strong anchor points for countertop.
- 2. Full-extension undermount drawer suspension system features self-closing design and 75 lbs. load rating.
- 3. 3/4" thick solid wood fu