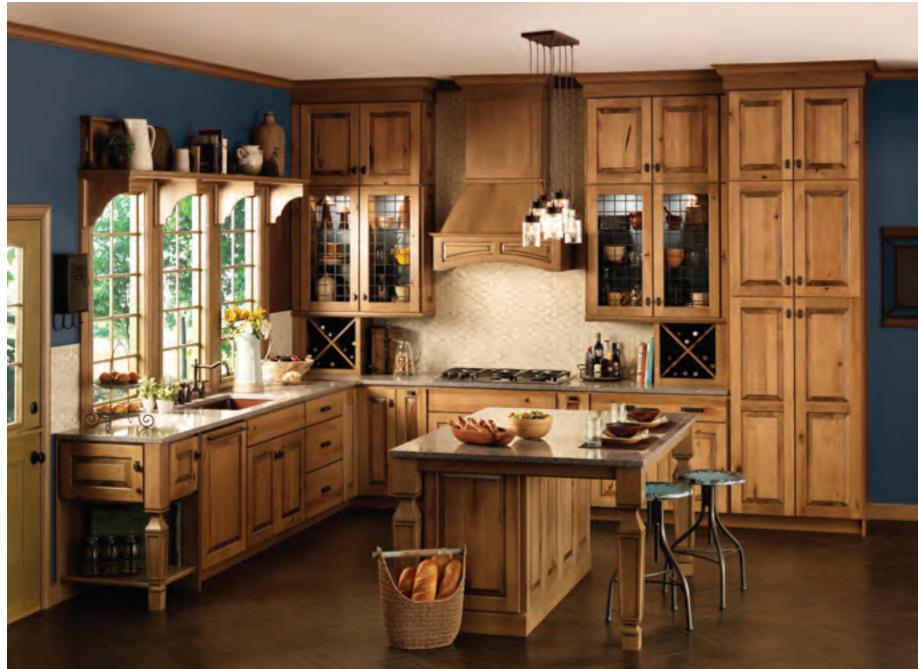

## Rustic with an industrial twist

## CIMMARON

New Fordham Knob and Pull in Statuary Bronze finish. Knob (7165.STB). Pull (7166.STB).

New Forged Metal Insert (FMT)

New Rustic Maple + New Husk Stain New Cadet Contrasting Back Accent Color