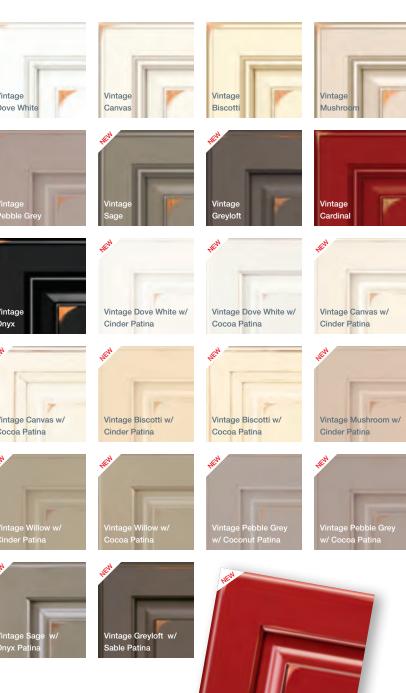

## FINISHES

The perfect finish can bring a room to life. The right glaze can highlight style details and a stain can enhance the natural wood grain while adding a flare of color. Merillat has hundreds of styles, species, and finish options for you to choose from.

## NEW ACCENTS.

Bold. Unique. Striking. It's the colors, details, and the accents that allow you to make your mark and finishing touches that make up a home. Merillat has create a space that is all yours.