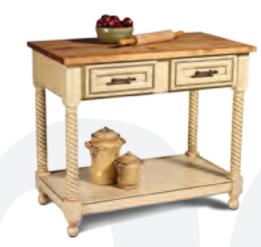

## ISLANDS 👛

An island can bring personality and usefulness to a the center of the kitchen. No matter what you want kitchen. Storage. Prep. Serving area. Dining area. Kitchens are the center of the home, but islands are

your island to do, Merillat has an option that will fit your kitchen and your life.

Base Cooking Center (BCC)

Island End Cap with Doors (IECDO.TPL)

Base Microwave Cabinet (BMC)

Chopping Block Table with Classic Leg (24" x 24")

Chopping Block Table with Fluted Leg (36" x 30")

Chopping Block Table with Rope Leg (42" x 24")

Chopping Block Table with Tapered Leg (30" x 24")

65

Style. It's personal. And everyone has their own. choices, we can help you find the perfect look. With over 35 unique door styles and additional