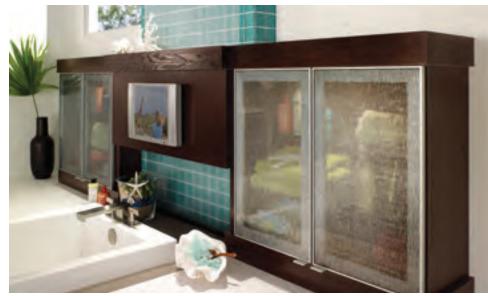

#### HADLEY

Oak + Peppercorn Stain

Silver Screen Glass Insert (SVS)

Give your bath a spa-like feel with modern cabinets and natural elements