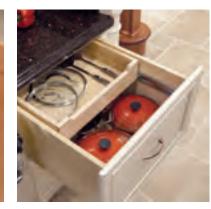

It's the personal choices that make a home. What's crown molding be added there? Merillat provides the

Base Blind Corner w/ Swing-out (BBC.PSO) Spice Drawer Insert (SDI) Base Deep Drawer Combination (BDDC.TT)
Base Top Mount Full-height Wastebasket (BWBT.FH)

Base Pantry Pull-out

Tiered Pan and Lid Storage Pull-out Kit (TPLSK)

Roll-out Tray Divider Kit (ROTDK)

Pegged Drawer Organizer (PDO)

Sliding Towel Bar (STB)

Base Multi-storage Drawer (BMSD.2)

Bar Pull (7085.SS)