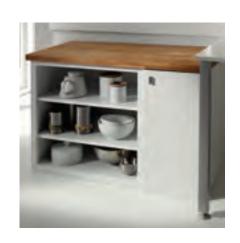

## ISLANDS 👛

An island can bring personality and usefulness to a the center of the kitchen. No matter what you want kitchen. Storage. Prep. Serving area. Dining area. Kitchens are the center of the home, but islands are

your island to do, Merillat has an option that will fit your kitchen and your life.

Base Cooking Center (BCC)

Island End Cap with Doors (IECDO.TPL)

Base Microwave Cabinet (BMC)

Chopping Block Table with Classic Leg (24" x 24")