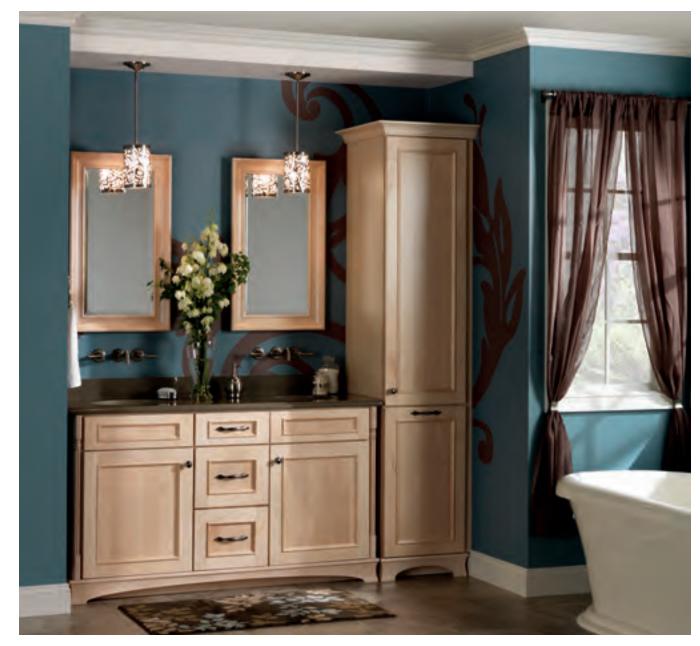

# THE IDEAL BATH.

Morning routines. Nightly rituals. Peaceful moments.

The day starts and ends in the bath.

It should work hard. Enhance your day. Bring you peace and serenity.

Merillat cabinets make everyday spaces exceptional.

#### HADLEY

Oak + Peppercorn Stain

Silver Screen Glass Insert (SVS)

Give your bath a spa-like feel with modern cabinets and natural elements