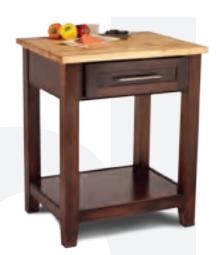

## ISLANDS 👛

An island can bring personality and usefulness to a the center of the kitchen. No matter what you want kitchen. Storage. Prep. Serving area. Dining area. Kitchens are the center of the home, but islands are

your island to do, Merillat has an option that will fit your kitchen and your life.

Base Cooking Center (BCC)

Island End Cap with Doors (IECDO.TPL)

Base Microwave Cabinet (BMC)

Chopping Block Table with Classic Leg (24" x 24")

Chopping Block Table with Fluted Leg (36" x 30")

Chopping Block Table with Rope Leg (42" x 24")

Chopping Block Table with Tapered Leg (30" x 24")

65

Style. It's personal. And everyone has their own. choices, we can help you find the perfect look. With over 35 unique door styles and additional