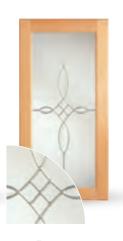

Ballantine

Iterra

GLASS INSERTS

- Bistro Classic
- Antiquity Layered
- Ravenna Textured
- Mirage\* Layered