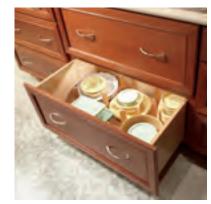

It's the personal choices that make a home. What's crown molding be added there? Merillat provides the

Base Blind Corner w/ Swing-out (BBC.PSO) Spice Drawer Insert (SDI) Base Deep Drawer Combination (BDDC.TT)
Base Top Mount Full-height Wastebasket (BWBT.FH)

Base Pantry Pull-out

Tiered Pan and Lid Storage Pull-out Kit (TPLSK)

Roll-out Tray Divider Kit (ROTDK)

Pegged Drawer Organizer (PDO)

Sliding Towel Bar (STB)

Base Multi-storage Drawer (BMSD.2)

Bar Pull (7085.SS)