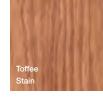

ple Insert











Yorkshire



CLASSIC GLASS DOORS TEXTURED GLASS DOORS



Prepared for Glass option is available in all door styles



LAYERED GLASS DOORS







Aluminum



71



Aluminum

Hammered Bronze

#### METAL FRAME DOORS

Glass Insert Options.

- Bistro Classic
- Dolace Textured
- Mirage Layered
- Silk Layered

• Satina – Etched

• Silver Screen – Layered









## FINISHES

The perfect finish can bring a room to life. The right glaze can highlight style details and a stain can enhance the natural wood grain while adding a flare of color. Merillat has hundreds of styles, species, and finish options for you to choose from.

#### NEW

Visit Merillat.com

















































Slate Stain





































































































## NEW ACCENTS.

Bold. Unique. Striking. It's the colors, details, and the accents that allow you to make your mark and finishing touches that make up a home. Merillat has create a space that is all yours.









# BUILT TO LOVE. BUILT TO LAST.





#### Slam silently.

The Whisper Touch™ System from Merillat Masterpiece features a hinge that closes doors softly and quietly every time. Each hinge has a soft closing mechanism built right into the hinge and also features an on-off switch that allows you to adjust the closing speed for doors of all sizes.

- 1. I-beam braces provide full-depth stability and strong anchor points for countertop.
- 2. Full-extension undermount drawer suspension system features self-closing design and 75 lbs. load rating.
-