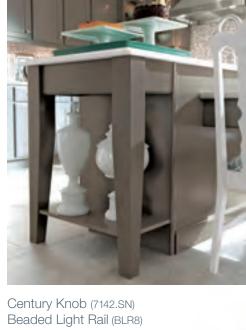

#### NEW HARMOND

Maple + New Greyloft Paint
New Aegean Contrasting Back Accent Color
Prism Glass Insert (PRI)

beaueu Light hall (BLR6)

Island End Cap Legs (TIECL434)