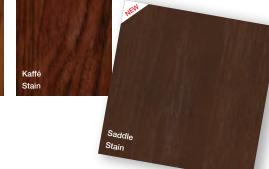

#### ALINA

Maple + New Saddle Stain Cherry + Vintage Willow Bistro Classic Glass Insert (BIS)

Vintage

#### \_AREDO

Hickory + Natural Stain Cherry + Kaffé Stain Traditional Mullion Door with Antiquity Glass Insert (MDATQ)

#### TEMORA

Pewter Metal Grille (PGI)

Cherry + Kaffé Stain Prescott Collection

## MONTRESANO

Cherry + Kaffé Stain

Install towel bar under the counter top to add interest and save wall space

#### WOOD INSERTS

- Autumn Blush Cherry Insert
- New Aegean Maple Insert
- Biscotti Maple Insert
- New Cadet Maple Insert
- Canvas Maple Insert
- Cognac Cherry Insert
- Chocolate Cherry Insert
- Kaffé Cherry Insert

Cognac Maple Insert

Mushroom Maple Insert

New Daffodil Maple Insert

Dove White Maple Insert

New Envy Maple Insert

- New Onyx Maple Insert
- Peppercorn Cherry Insert
- Praline Maple Insert
- Rye Cherry Insert
- Sage Maple Insert
- Willow Maple Insert