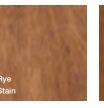

## LUCCA+GALLINA

Maple + Rye Stain Cherry + Vintage Onyx Cherry + Vintage Cardinal Bistro Glass Insert (BIS)

Go bold with a bright colored island

Cutlery Divider (CD)

Contrasting Back Option V-Groove Back in Maple Onyx (CVGRB.A21)