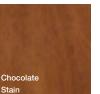

#### WOOD INSERTS

- Autumn Blush Cherry Insert
- New Aegean Maple Insert
- Biscotti Maple Insert
- New Cadet Maple Insert
- Canvas Maple Insert
- Cognac Cherry Insert
- Chocolate Cherry Insert
- Kaffé Cherry Insert