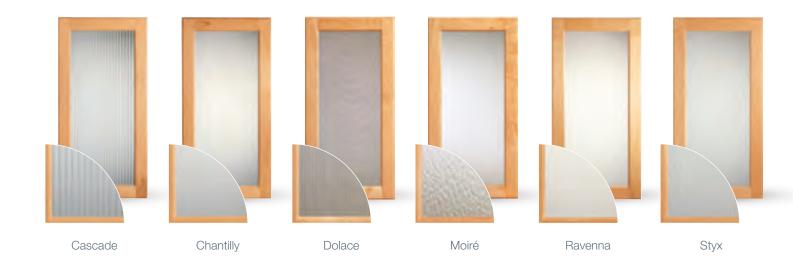

Ballantine

Iterra

GLASS INSERTS

- Bistro Classic
- Antiquity Layered
- Ravenna Textured
- Mirage\* Layered

Yorkshire

CLASSIC GLASS DOORS TEXTURED GLASS DOORS

Prepared for Glass option is available in all door styles

LAYERED GLASS DOORS

Aluminum

71

Aluminum

Hammered Bronze