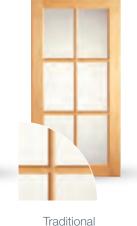

#### VENEER DOORS

The Verona is an attractively priced veneer raised panel Maple door with a full overlay construction. Available in all Maple colors.

Winterport

NOTE: All doors shown are in Natural finish.

- 11. Available in Maple.

Verona<sup>1, 11</sup>

Temora<sup>6</sup>

69 MULLION DOORS ETCHED GLASS DOORS

Castlegate

Crossroads

Lisbon

Prestige