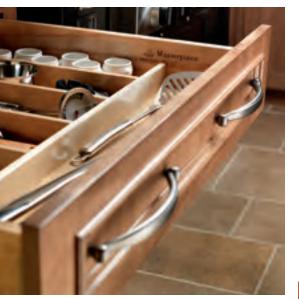

## CHOICES

stored in the corner cabinet? How are the spices options that ensure you can make the choices that organized? Will a shelf work on that wall? Should create a functional, durable, usable home.

It's the personal choices that make a home. What's crown molding be added there? Merillat provides the

Base Blind Corner w/ Swing-out (BBC.PSO) Spice Drawer Insert (SDI) Base Deep Drawer Combination (BDDC.TT)
Base Top Mount Full-height Wastebasket (BWBT.FH)

Base Pantry Pull-out

Tiered Pan and Lid Storage Pull-out Kit (TPLSK)

Roll-out Tray Divider Kit (ROTDK)

Pegged Drawer Organizer (PDO)

Sliding Towel Bar (STB)

Base Multi-storage Drawer (BMSD.2)

Bar Pull (7085.SS)