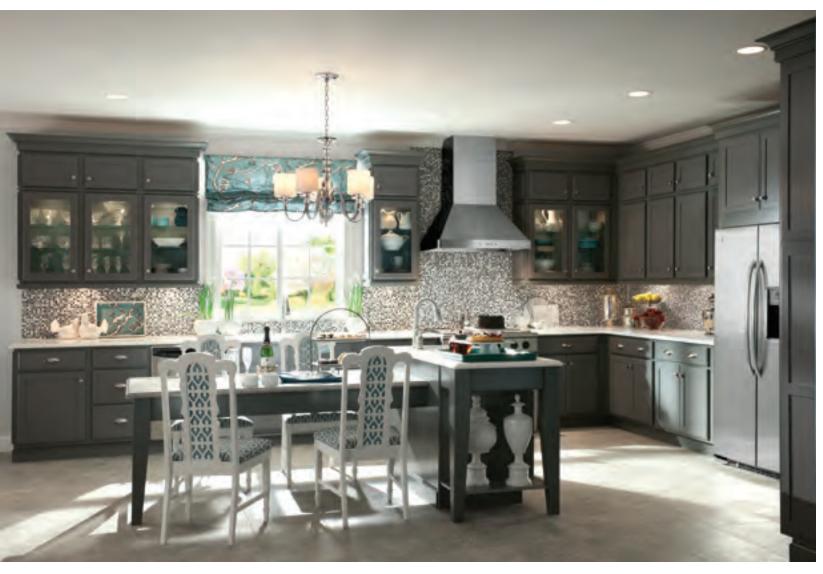

#### NEW HARMOND

Maple + New Greyloft Paint
New Aegean Contrasting Back Accent Color
Prism Glass Insert (PRI)

beaueu Light hall (BLR6)

Island End Cap Legs (TIECL434)