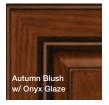

## CALISEO

Cherry + Chocolate with Ebony Glaze Yorkshire Camed Glass Insert (YKS)