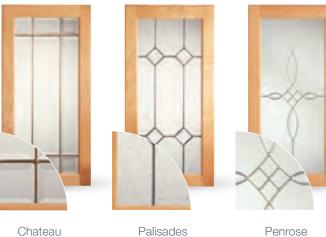

- 11. Available in Maple.

Verona<sup>1, 11</sup>

Temora<sup>6</sup>

69 MULLION DOORS ETCHED GLASS DOORS

Castlegate

Crossroads

Lisbon

Prestige

Ballantine

Iterra

GLASS INSERTS

- Bistro Classic
- Antiquity Layered
- Ravenna Textured
- Mirage\* Layered