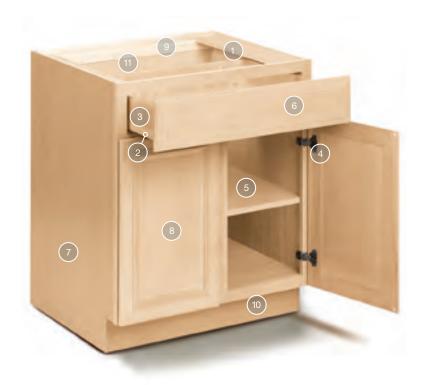

- 1. I-beam braces provide full-depth stability and strong anchor points for countertop.
- 2. Full-extension undermount drawer suspension system features self-closing design and 75 lbs. load rating.
- 3. 3/4" thick solid wood full-depth drawer with dovetail construction and 3/16" plywood bottom.
- 4. Self-closing, adjustable, and concealed hinges.
- 5. 3/4" thick natural birch printed wood grain laminate.
- 6. Solid hardwood or laminate drawer fronts.
- 7. 1/2" thick end panels with wood grain printed laminate. Matching Birch, Cherry, Hickory, Maple, Oak, and White exterior.
- 8. Fine wood finish resembles a hand-wiped stain through a durable fourteen-step furniture process.
- 9. 3/4" solid wood base installation rail.
- **10.** Fully closed toe space area.
- 11. 3/8" thick natural birch printed wood grain laminate back panel.