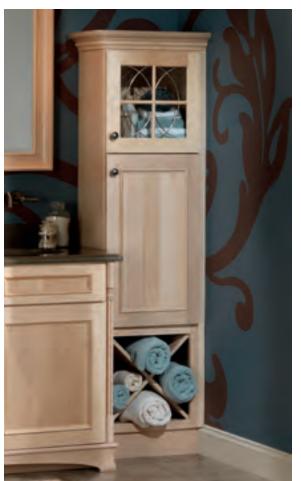

## MONTRESANO

Cherry + Kaffé Stain

Install towel bar under the counter top to add interest and save wall space