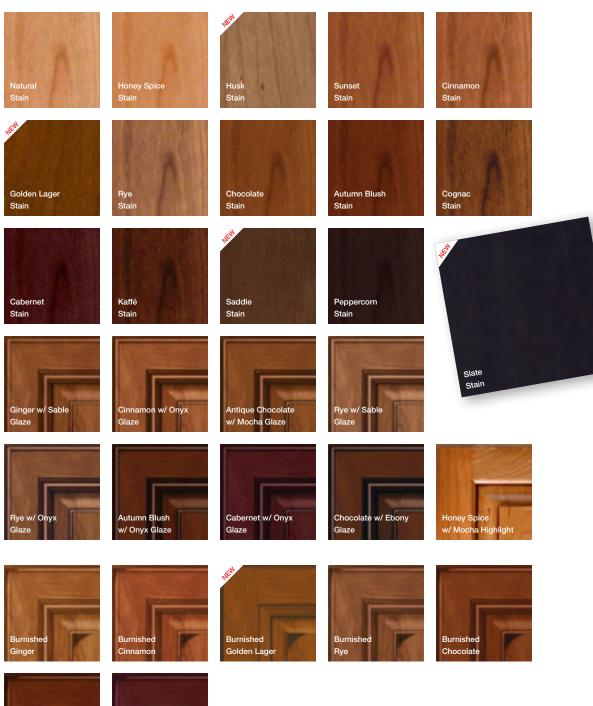

## FINISHES

The perfect finish can bring a room to life. The right glaze can highlight style details and a stain can enhance the natural wood grain while adding a flare of color. Merillat has hundreds of styles, species, and finish options for you to choose from.

#### NEW

Visit Merillat.com

Slate Stain