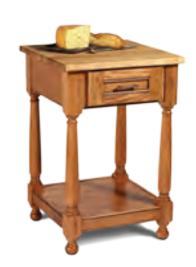

## ISLANDS 👛

An island can bring personality and usefulness to a the center of the kitchen. No matter what you want kitchen. Storage. Prep. Serving area. Dining area. Kitchens are the center of the home, but islands are

your island to do, Merillat has an option that will fit your kitchen and your life.

Base Cooking Center (BCC)

Island End Cap with Doors (IECDO.TPL)

Base Microwave Cabinet (BMC)

Chopping Block Table with Classic Leg (24" x 24")

Chopping Block Table with Fluted Leg (36" x 30")

Chopping Block Table with Rope Leg (42" x 24")

Chopping Block Table with Tapered Leg (30" x 24")

65

Style. It's personal. And everyone has their own. choices, we can help you find the perfect look. With over 35 unique door styles and additional