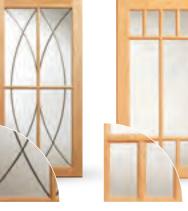

- 11. Available in Maple.

Verona<sup>1, 11</sup>

Temora<sup>6</sup>

69 MULLION DOORS ETCHED GLASS DOORS

Castlegate

Crossroads

Lisbon

Prestige

Ballantine

Iterra

GLASS INSERTS

- Bistro Classic
- Antiquity Layered
- Ravenna Textured
- Mirage\* Layered