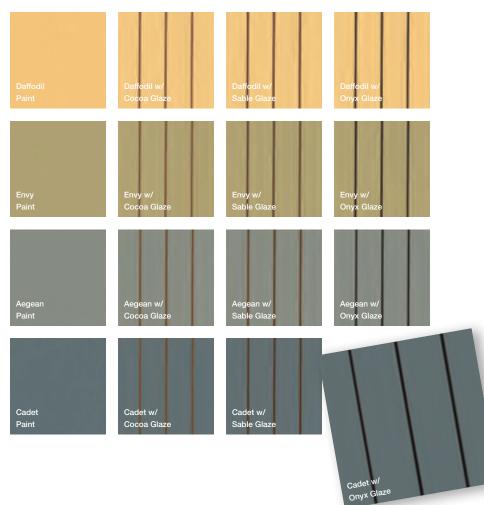

## FINISHES

The perfect finish can bring a room to life. The right glaze can highlight style details and a stain can enhance the natural wood grain while adding a flare of color. Merillat has hundreds of styles, species, and finish options for you to choose from.

## NEW ACCENTS.

Bold. Unique. Striking. It's the colors, details, and the accents that allow you to make your mark and finishing touches that make up a home. Merillat has create a space that is all yours.