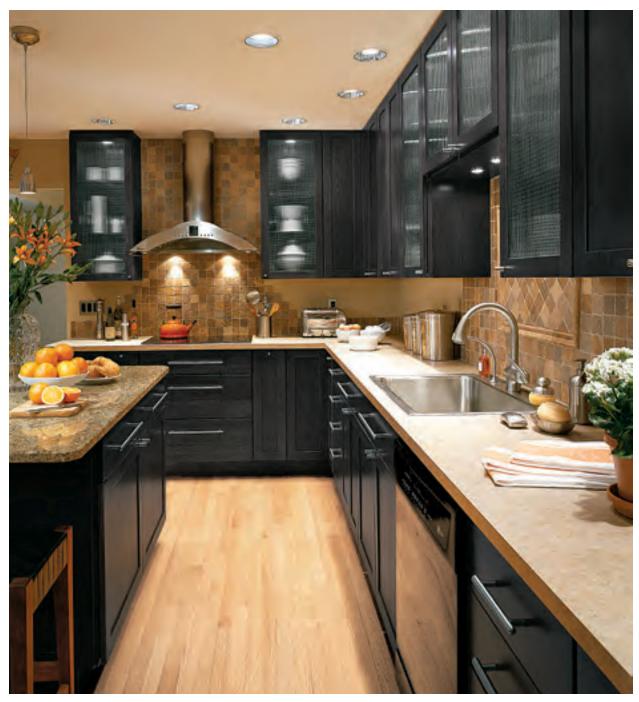

## CIMMARON

New Fordham Knob and Pull in Statuary Bronze finish. Knob (7165.STB). Pull (7166.STB).

New Forged Metal Insert (FMT)

New Rustic Maple + New Husk Stain New Cadet Contrasting Back Accent Color