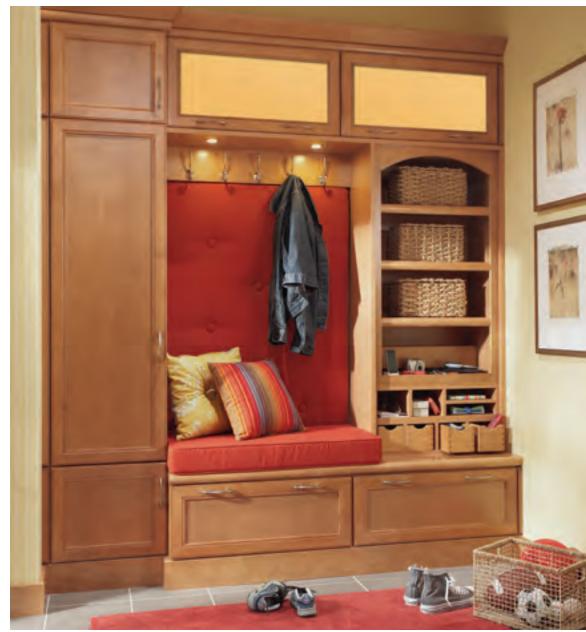

## ISLANDS 👛

An island can bring personality and usefulness to a the center of the kitchen. No matter what you want kitchen. Storage. Prep. Serving area. Dining area. Kitchens are the center of the home, but islands are

your island to do, Merillat has an option that will fit your kitchen and your life.

Base Cooking Center (BCC)

Island End Cap with Doors (IECDO.TPL)

Base Microwave Cabinet (BMC)

Chopping Block Table with Classic Leg (24" x 24")