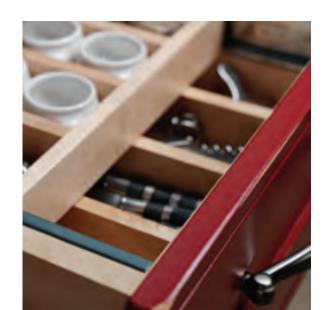

Base Pantry Pull-out

Tiered Pan and Lid Storage Pull-out Kit (TPLSK)

Roll-out Tray Divider Kit (ROTDK)

Pegged Drawer Organizer (PDO)

Sliding Towel Bar (STB)

Base Multi-storage Drawer (BMSD.2)

Bar Pull (7085.SS)