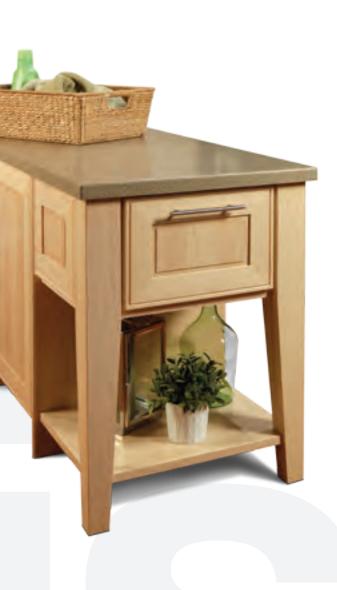

## ISLANDS 👛

An island can bring personality and usefulness to a the center of the kitchen. No matter what you want kitchen. Storage. Prep. Serving area. Dining area. Kitchens are the center of the home, but islands are

your island to do, Merillat has an option that will fit your kitchen and your life.

Base Cooking Center (BCC)

Island End Cap with Doors (IECDO.TPL)

Base Microwave Cabinet (BMC)

Chopping Block Table with Classic Leg (24" x 24")

Chopping Block Table with Fluted Leg (36" x 30")

Chopping Block Table with Rope Leg (42" x 24")

Chopping Block Table with Tapered Leg (30" x 24")

65

Style. It's personal. And everyone has their own. choices, we can help you find the perfect look. With over 35 unique door styles and additional