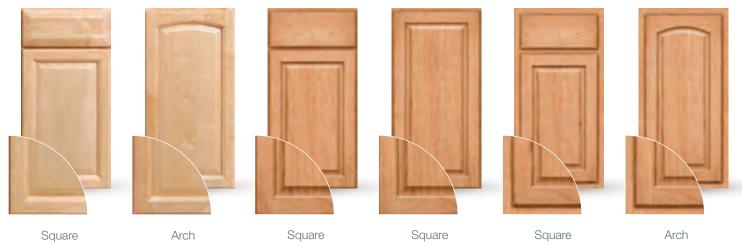

#### NEW

Visit Merillat.com

WOOD DOORS LAMINATE DOORS 67

New Fox Court<sup>10</sup> (full and partial overlay) Available in Cherry.

Mandal

#### VENEER DOORS

The Verona is an attractively priced veneer raised panel Maple door with a full overlay construction. Available in all Maple colors.

Winterport

NOTE: All doors shown are in Natural finish.

- 1. Veneer.
  2. Available in Birch, Cherry, Hickory, Maple, Oak, Rustic Cherry and Rustic Maple.
  3. Available in Birch, Cherry, Hickory, Maple and Oak; applies to Fairlane Square only.
  4. Available in Cherry, Hickory, Maple and Oak.
  5. Available in Cherry, Maple and Oak.
  6. Available in Cherry and Maple.
  7. Available in Rustic Birch, Rustic Cherry and Rustic Maple.
  8. Available in quartersawn Cherry, quartersawn Maple and quartersawn Oak.
  9. Available in quartersawn Oak.
  10. Available in Cherry.
  11. Available in Maple.

- 11. Available in Maple.

Verona<sup>1, 11</sup>

Temora<sup>6</sup>

69 MULLION DOORS ETCHED GLASS DOORS

Castlegate

Crossroads

Lisbon

Prestige