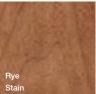

## LUCCA+GALLINA

Maple + Rye Stain Cherry + Vintage Onyx Cherry + Vintage Cardinal Bistro Glass Insert (BIS)

Go bold with a bright colored island

Cutlery Divider (CD)

Contrasting Back Option V-Groove Back in Maple Onyx (CVGRB.A21)