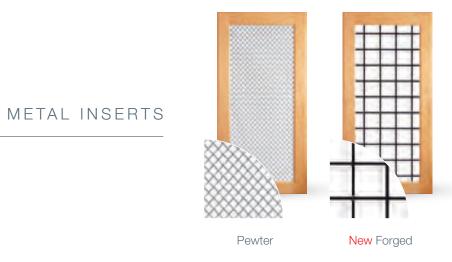

#### METAL FRAME DOORS

Glass Insert Options.

- Bistro Classic
- Dolace Textured
- Mirage Layered
- Silk Layered

• Satina – Etched

• Silver Screen – Layered