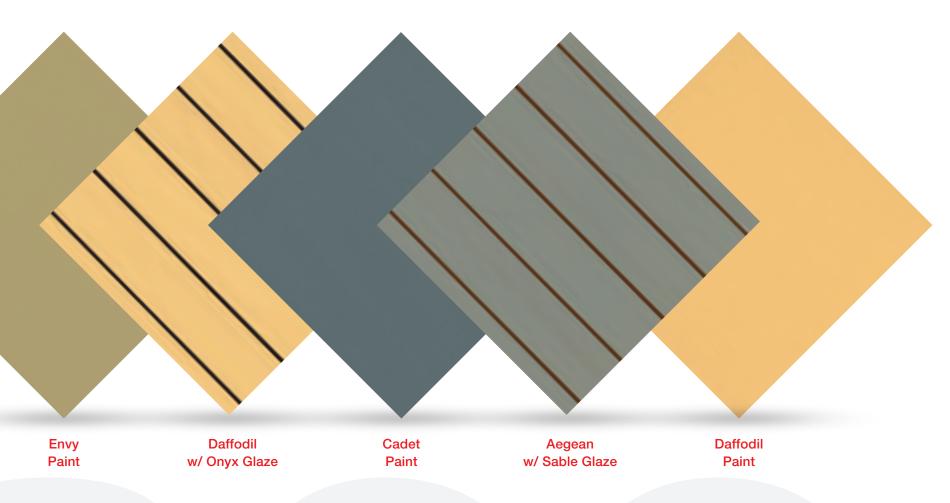

## FINISHES

The perfect finish can bring a room to life. The right glaze can highlight style details and a stain can enhance the natural wood grain while adding a flare of color. Merillat has hundreds of styles, species, and finish options for you to choose from.

## NEW ACCENTS.

Bold. Unique. Striking. It's the colors, details, and the accents that allow you to make your mark and finishing touches that make up a home. Merillat has create a space that is all yours.