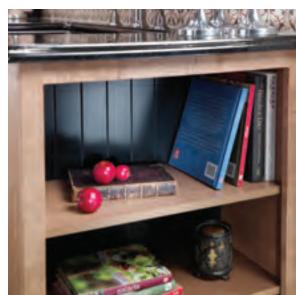

## ISLANDS 👛

An island can bring personality and usefulness to a the center of the kitchen. No matter what you want kitchen. Storage. Prep. Serving area. Dining area. Kitchens are the center of the home, but islands are

your island to do, Merillat has an option that will fit your kitchen and your life.

Base Cooking Center (BCC)

Island End Cap with Doors (IECDO.TPL)

Base Microwave Cabinet (BMC)

Chopping Block Table with Classic Leg (24" x 24")