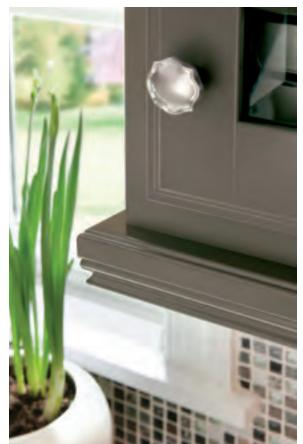

#### NEW HARMOND

Maple + New Greyloft Paint
New Aegean Contrasting Back Accent Color
Prism Glass Insert (PRI)

beaueu Light hall (BLR6)

Island End Cap Legs (TIECL434)