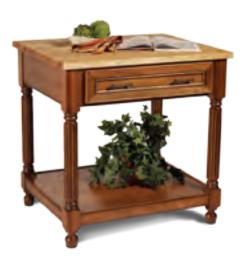

## ISLANDS 👛

An island can bring personality and usefulness to a the center of the kitchen. No matter what you want kitchen. Storage. Prep. Serving area. Dining area. Kitchens are the center of the home, but islands are

your island to do, Merillat has an option that will fit your kitchen and your life.

Base Cooking Center (BCC)

Island End Cap with Doors (IECDO.TPL)

Base Microwave Cabinet (BMC)

Chopping Block Table with Classic Leg (24" x 24")

Chopping Block Table with Fluted Leg (36" x 30")

Chopping Block Table with Rope Leg (42" x 24")

Chopping Block Table with Tapered Leg (30" x 24")

65

Style. It's personal. And everyone has their own. choices, we can help you find the perfect look. With over 35 unique door styles and additional