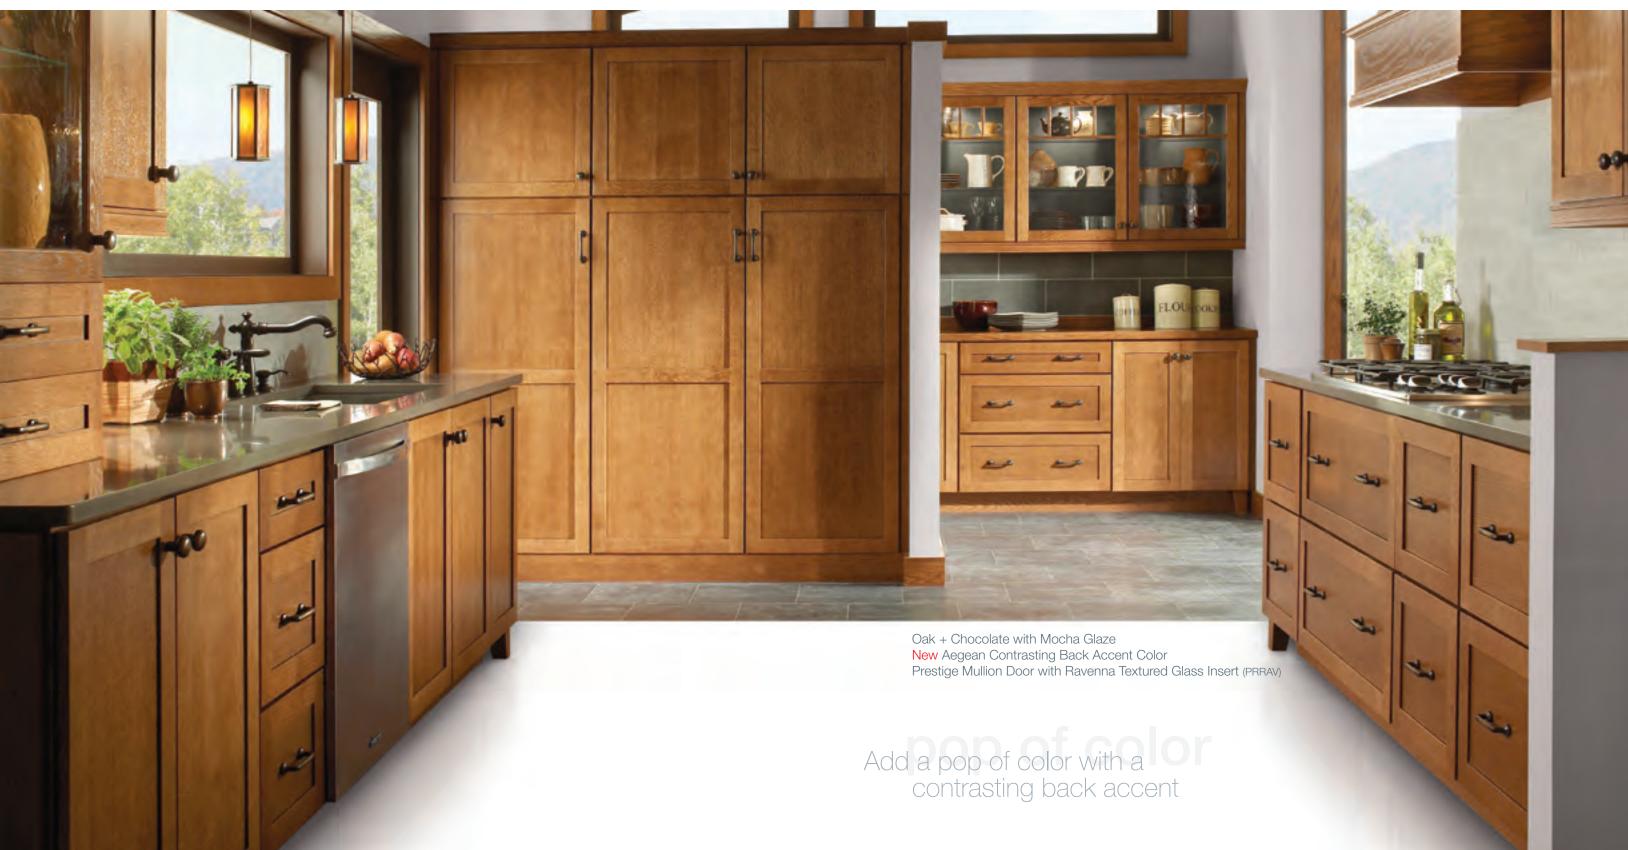

## CIMMARON

New Fordham Knob and Pull in Statuary Bronze finish. Knob (7165.STB). Pull (7166.STB).

New Forged Metal Insert (FMT)

New Rustic Maple + New Husk Stain New Cadet Contrasting Back Accent Color