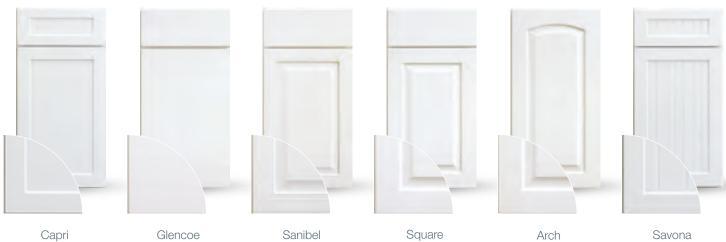

#### NEW

Visit Merillat.com

WOOD DOORS LAMINATE DOORS 67

New Fox Court<sup>10</sup> (full and partial overlay) Available in Cherry.

Mandal

#### VENEER DOORS

The Verona is an attractively priced veneer raised panel Maple door with a full overlay construction. Available in all Maple colors.

Winterport

NOTE: All doors shown are in Natural finish.

- 1. Veneer.
  2. Available in Birch, Cherry, Hickory, Maple, Oak, Rustic Cherry and Rustic Maple.
  3. Available in Birch, Cherry, Hickory, Maple and Oak; applies to Fairlane Square only.
  4. Available in Cherry, Hickory, Maple and Oak.
  5. Available in Cherry, Maple and Oak.
  6. Available in Cherry and Maple.
  7. Available in Rustic Birch, Rustic Cherry and Rustic Maple.
  8. Available in quartersawn Cherry, quartersawn Maple and quartersawn Oak.
  9. Available in quartersawn Oak.
  10. Available in Cherry.
  11. Available in Maple.

- 11. Available in Maple.

Verona<sup>1, 11</sup>

Temora<sup>6</sup>

69 MULLION DOORS ETCHED GLASS DOORS

Castlegate

Crossroads

Lisbon

Prestige