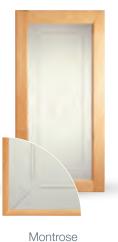

on. Available in all Maple colors.

Winterport

NOTE: All doors shown are in Natural finish.

- 1. Veneer.
  2. Available in Birch, Cherry, Hickory, Maple, Oak, Rustic Cherry and Rustic Maple.
  3. Available in Birch, Cherry, Hickory, Maple and Oak; applies to Fairlane Square only.
  4. Available in Cherry, Hickory, Maple and Oak.
  5. Available in Cherry, Maple and Oak.
  6. Available in Cherry and Maple.
  7. Available in Rustic Birch, Rustic Cherry and Rustic Maple.
  8. Available in quartersawn Cherry, quartersawn Maple and quartersawn Oak.
  9. Available in quartersawn Oak.
  10. Available in Cherry.
  11. Available in Maple.

- 11. Available in Maple.



Verona<sup>1, 11</sup>

Temora<sup>6</sup>



69 MULLION DOORS ETCHED GLASS DOORS





Castlegate











Crossroads



Lisbon







Prestige

Ballantine





Iterra



GLASS INSERTS

- Bistro Classic
- Antiquity Layered
- Ravenna Textured
- Mirage\* Layered

#### CAMED GLASS DOORS

Traditional\*\* (Wood Insert)

#### WOOD INSERTS

- Autumn Blush Cherry Insert
- New Aegean Maple Insert
- Biscotti Maple Insert
- New Cadet Maple Insert
- Canvas Maple Insert
- Cognac Cherry Insert
- Chocolate Cherry Insert
- Kaffé Cherry Insert

Cognac Maple Insert

Mushroom Maple Insert

New Daffodil Maple Insert

Dove White Maple Insert

New Envy Maple Insert

- New Onyx Maple Insert
- Peppercorn Cherry Insert
- Praline Maple Insert
- Rye Cherry Insert
- Sage Maple Insert
- Willow Maple Insert











Yorkshire



CLASSIC GLASS DOORS TEXTURED GLASS DOORS



Prepared for Glass option is available in all door styles



LAYERED GLA