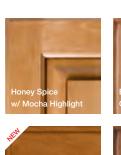

Maple Insert
- Peppercorn Cherry Insert
- Praline Maple Insert
- Rye Cherry Insert
- Sage Maple Insert
- Willow Maple Insert











Yorkshire



CLASSIC GLASS DOORS TEXTURED GLASS DOORS



Prepared for Glass option is available in all door styles



LAYERED GLASS DOORS







Aluminum



71



Aluminum

Hammered Bronze

#### METAL FRAME DOORS

Glass Insert Options.

- Bistro Classic
- Dolace Textured
- Mirage Layered
- Silk Layered

• Satina – Etched

• Silver Screen – Layered









## FINISHES

The perfect finish can bring a room to life. The right glaze can highlight style details and a stain can enhance the natural wood grain while adding a flare of color. Merillat has hundreds of styles, species, and finish options for you to choose from.

#### NEW

Visit Merillat.com

















































Slate Stain





































































































## NEW ACCENTS.

Bold. Unique. Striking. It's the colors, details, and the accents that allow you to make your mark and finishing touches that make up a home. Merillat has create a space that is all yours.









# BUILT TO LOVE. BUILT TO LAST.





#### Slam silently.

The Whisper Touch™ System from Merillat Masterpiece features a hinge that closes doors softly and quietly every time. Each hinge has a soft closing mechanism built right into the hinge and also features an on-off switch that allows you to adjust the closing speed for doors of all sizes.

- 1. I-beam braces provide full-depth stability and strong anchor points for countert