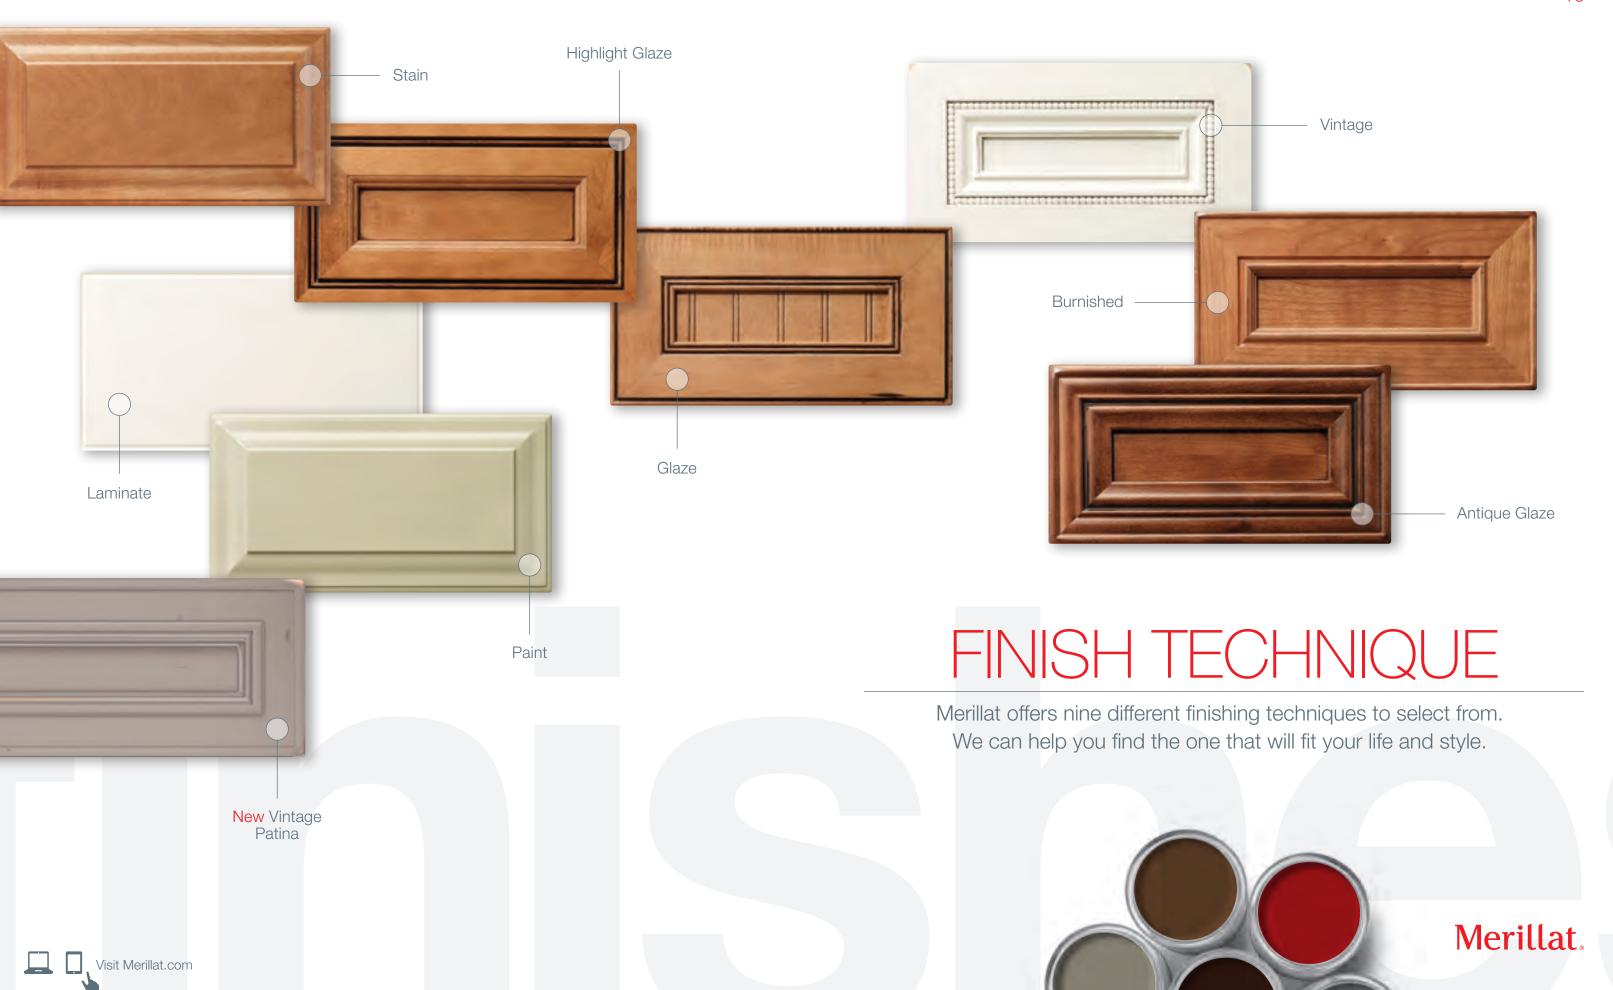

## FINISHES

The perfect finish can bring a room to life. The right glaze can highlight style details and a stain can enhance the natural wood grain while adding a flare of color. Merillat has hundreds of styles, species, and finish options for you to choose from.

## NEW ACCENTS.

Bold. Unique. Striking. It's the colors, details, and the accents that allow you to make your mark and finishing touches that make up a home. Merillat has create a space that is all yours.