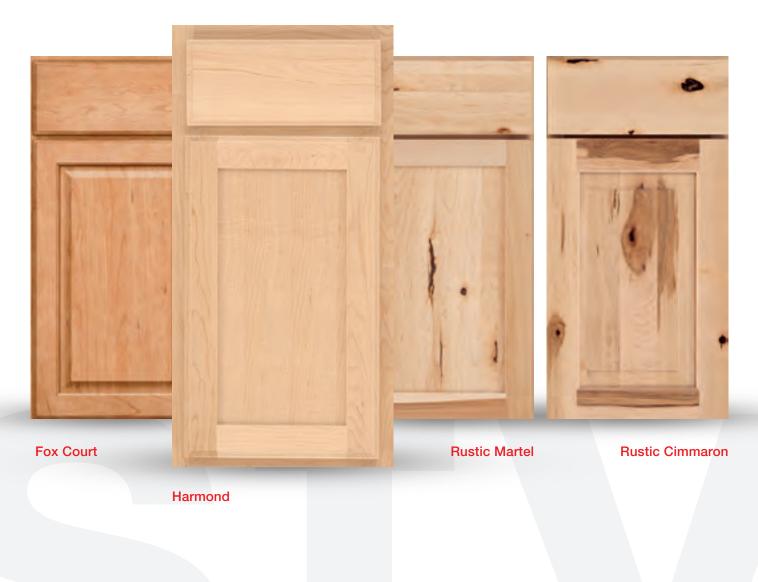

#### NEW FOX COURT

Cherry + New Golden Lager Stain

## Rustic with an industrial twist

## CIMMARON

New Fordham Knob and Pull in Statuary Bronze finish. Knob (7165.STB). Pull (7166.STB).

New Forged Metal Insert (FMT)

New Rustic Maple + New Husk Stain New Cadet Contrasting Back Accent Color

#### NEW HARMOND

Maple + New Greyloft Paint
New Aegean Contrasting Back Accent Color
Prism Glass Insert (PRI)

beaueu Light hall (BLR6)

Island End Cap Legs (TIECL434)