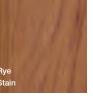

## LUCCA+GALLINA

Maple + Rye Stain Cherry + Vintage Onyx Cherry + Vintage Cardinal Bistro Glass Insert (BIS)

Go bold with a bright colored island

Cutlery Divider (CD)

Contrasting Back Option V-Groove Back in Maple Onyx (CVGRB.A21)

#### GALLINA

Maple + Parchment Stain
Cherry + Rye Contrasting Back Accent Color
Traditional Mullion with Bistro Glass (MD)

Base Deep Drawer Combination (BDDC.2.TT)

#### GALLINA

Maple + Parchment Stain Cherry + Rye Stain