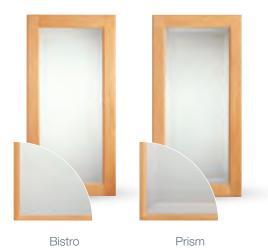

Ballantine

Iterra

GLASS INSERTS

- Bistro Classic
- Antiquity Layered
- Ravenna Textured
- Mirage\* Layered