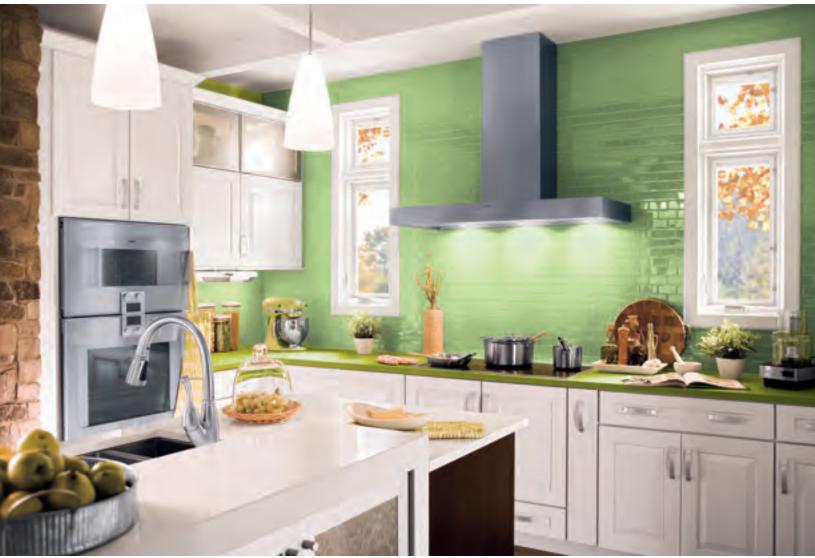

## GLENCOE

Laminate + White

Simplify your life with modern design

Integrated Aluminum Pull (3042)

#### BRELAND

Round Bar Pull (3035-3038)

Clean lines create a modern feel