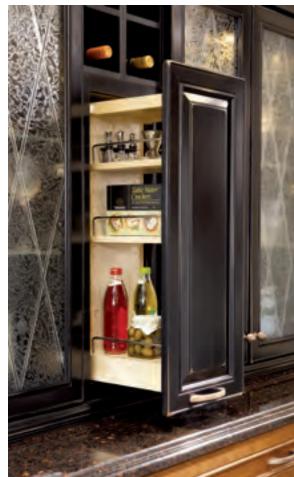

Base Pantry Pull-out

Tiered Pan and Lid Storage Pull-out Kit (TPLSK)

Roll-out Tray Divider Kit (ROTDK)

Pegged Drawer Organizer (PDO)

Sliding Towel Bar (STB)

Base Multi-storage Drawer (BMSD.2)

Bar Pull (7085.SS)