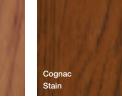

#### MARTEL

Birch + Cognac Stain Vetro Dolace Glass Insert (VEDOL)

#### WOOD INSERTS

- Autumn Blush Cherry Insert
- New Aegean Maple Insert
- Biscotti Maple Insert
- New Cadet Maple Insert
- Canvas Maple Insert
- Cognac Cherry Insert
- Chocolate Cherry Insert
- Kaffé Cherry Insert

Cognac Maple Insert

Mushroom Maple Insert

New Daffodil Maple Insert

Dove White Maple Insert

New Envy Maple Insert

- New Onyx Maple Insert
- Peppercorn Cherry Insert
- Praline Maple Insert
- Rye Cherry Insert
- Sage Maple Insert
- Willow Maple Insert