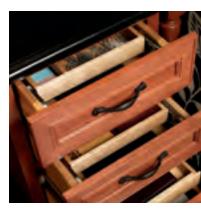

- 1. I-beam braces provide full-depth stability and strong anchor points for countertop.
- 2. Full-extension undermount drawer suspension system features self-closing design and 75 lbs. load rating.
- 3. 3/4" thick solid wood full-depth drawer with dovetail construction and 3/16" plywood bottom.
- 4. Self-closing, adjustable, and concealed hinges.
- 5. 3/4" thick natural birch printed wood grain laminate.
- 6. Solid hardwood or laminate drawer fronts.
- 7. 1/2" thick end panels with wood grain printed laminate. Matching Birch, Cherry, Hickory, Maple, Oak, and White exterior.
- 8. Fine wood finish resembles a hand-wiped stain through a durable fourteen-step furniture process.
- 9. 3/4" solid wood base installation rail.
- **10.** Fully closed toe space area.
- 11. 3/8" thick natural birch printed wood grain laminate back panel.