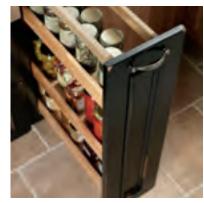

Base Pantry Pull-out

Tiered Pan and Lid Storage Pull-out Kit (TPLSK)

Roll-out Tray Divider Kit (ROTDK)

Pegged Drawer Organizer (PDO)

Sliding Towel Bar (STB)

Base Multi-storage Drawer (BMSD.2)

Bar Pull (7085.SS)