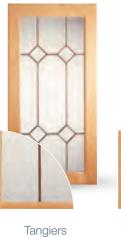

- 11. Available in Maple.

Verona<sup>1, 11</sup>

Temora<sup>6</sup>

69 MULLION DOORS ETCHED GLASS DOORS

Castlegate

Crossroads

Lisbon

Prestige

Ballantine

Iterra

GLASS INSERTS

- Bistro Classic
- Antiquity Layered
- Ravenna Textured
- Mirage\* Layered