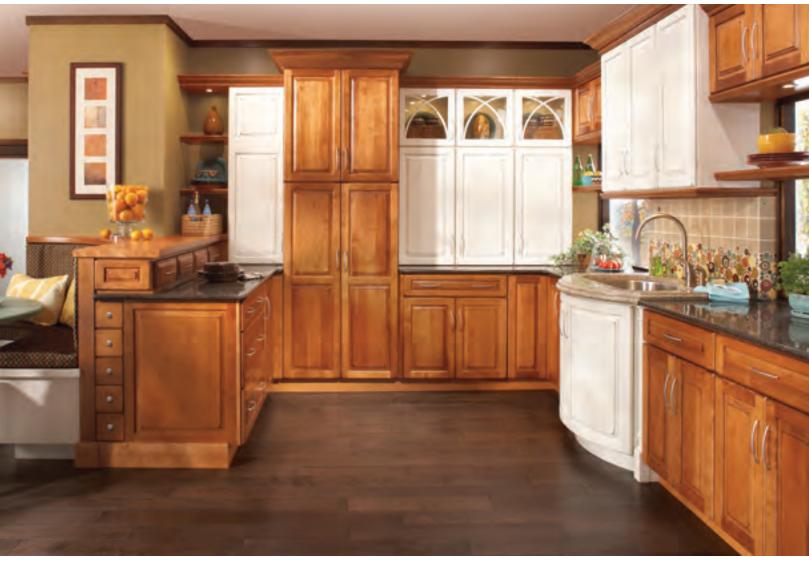

#### \_AREDO

Hickory + Natural Stain Cherry + Kaffé Stain Traditional Mullion Door with Antiquity Glass Insert (MDATQ)