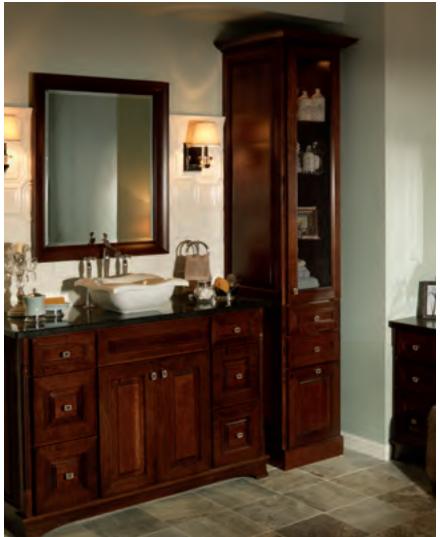

#### HADLEY

Oak + Peppercorn Stain

Silver Screen Glass Insert (SVS)

Give your bath a spa-like feel with modern cabinets and natural elements