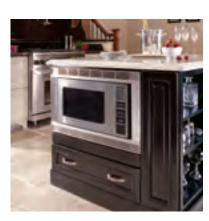

## ISLANDS 👛

An island can bring personality and usefulness to a the center of the kitchen. No matter what you want kitchen. Storage. Prep. Serving area. Dining area. Kitchens are the center of the home, but islands are

your island to do, Merillat has an option that will fit your kitchen and your life.

Base Cooking Center (BCC)

Island End Cap with Doors (IECDO.TPL)

Base Microwave Cabinet (BMC)

Chopping Block Table with Classic Leg (24" x 24")