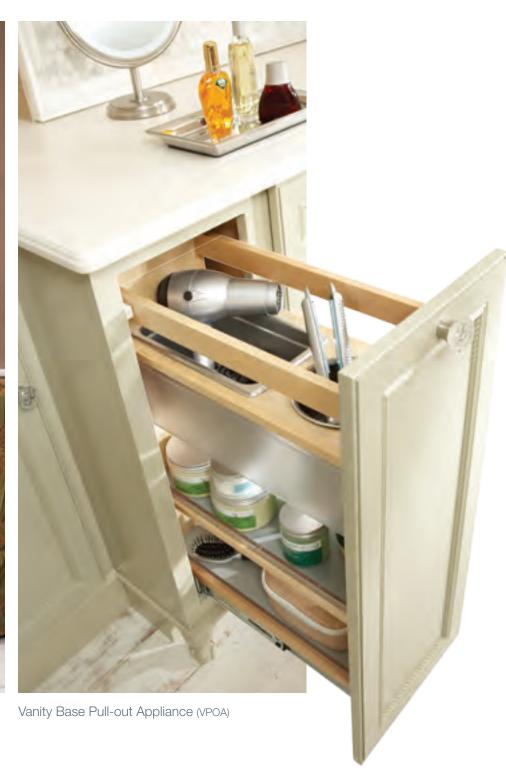

Base Pantry Pull-out

Tiered Pan and Lid Storage Pull-out Kit (TPLSK)

Roll-out Tray Divider Kit (ROTDK)

Pegged Drawer Organizer (PDO)

Sliding Towel Bar (STB)

Base Multi-storage Drawer (BMSD.2)

Bar Pull (7085.SS)