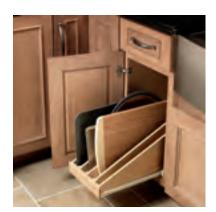

Base Pantry Pull-out

Tiered Pan and Lid Storage Pull-out Kit (TPLSK)

Roll-out Tray Divider Kit (ROTDK)

Pegged Drawer Organizer (PDO)

Sliding Towel Bar (STB)

Base Multi-storage Drawer (BMSD.2)

Bar Pull (7085.SS)