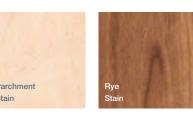

#### GALLINA

Maple + Parchment Stain
Cherry + Rye Contrasting Back Accent Color
Traditional Mullion with Bistro Glass (MD)

Base Deep Drawer Combination (BDDC.2.TT)

#### GALLINA

Maple + Parchment Stain Cherry + Rye Stain