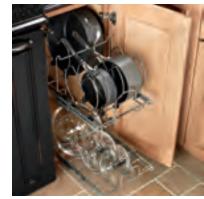

Base Pantry Pull-out

Tiered Pan and Lid Storage Pull-out Kit (TPLSK)

Roll-out Tray Divider Kit (ROTDK)

Pegged Drawer Organizer (PDO)

Sliding Towel Bar (STB)

Base Multi-storage Drawer (BMSD.2)

Bar Pull (7085.SS)