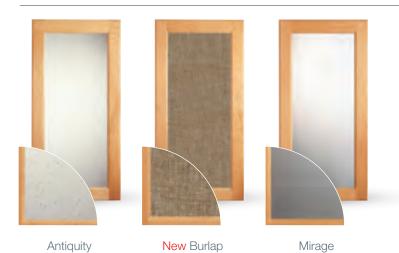

Ballantine

Iterra

GLASS INSERTS

- Bistro Classic
- Antiquity Layered
- Ravenna Textured
- Mirage\* Layered