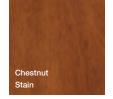

#### \_AREDO

Hickory + Natural Stain Cherry + Kaffé Stain Traditional Mullion Door with Antiquity Glass Insert (MDATQ)