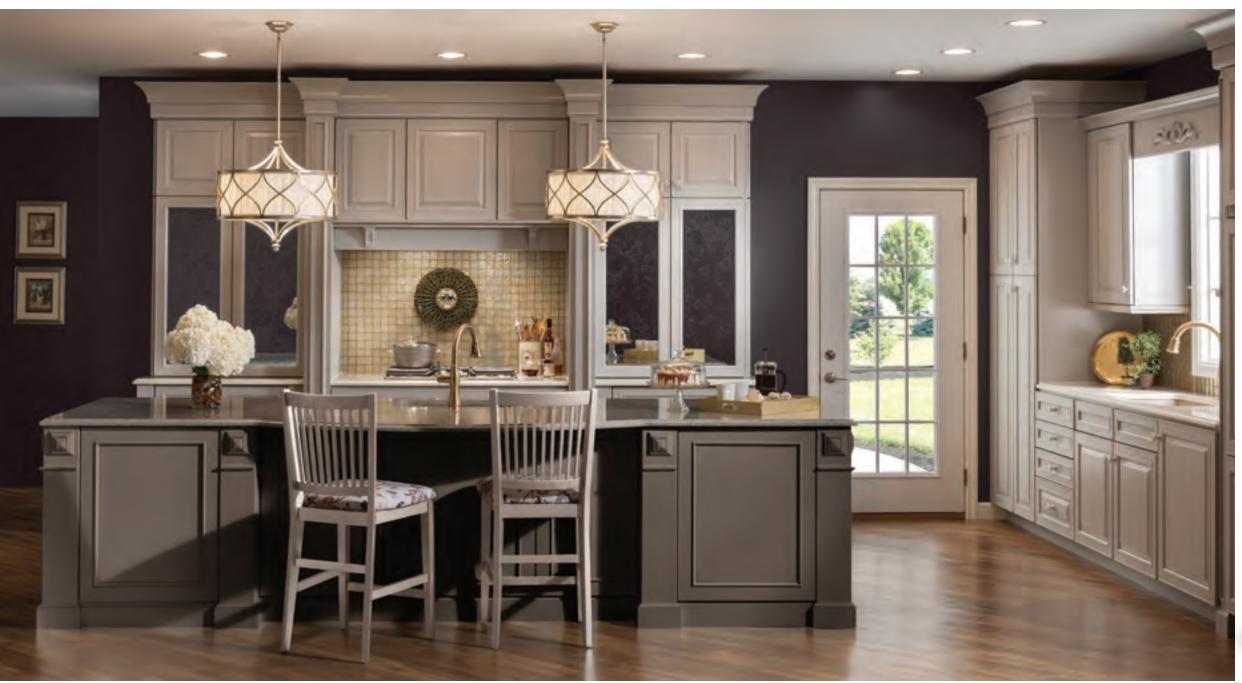

## TEMORA+LUCCA

Cove Maple Knob (7163.M)

Cherry + New Vintage Pebble Grey with Coconut Patina Maple + New Greyloft Paint

New Antique Mirage Insert (AMR)

Wall Pantry Pull-out (WPP)

Cherry + Burnished Ginger Cherry + Vintage Onyx Cherry + Vintage Biscotti Lisbon Etched Glass Insert (LIS)