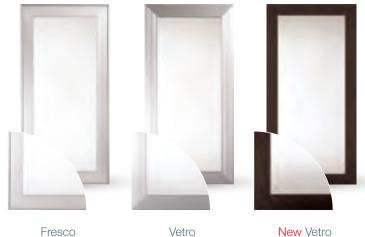

#### NEW

Visit Merillat.com

WOOD DOORS LAMINATE DOORS 67

New Fox Court<sup>10</sup> (full and partial overlay) Available in Cherry.

Mandal

#### VENEER DOORS

The Verona is an attractively priced veneer raised panel Maple door with a full overlay construction. Available in all Maple colors.

Winterport

NOTE: All doors shown are in Natural finish.