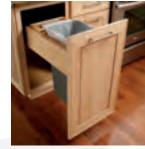

It's the personal choices that make a home. What's crown molding be added there? Merillat provides the

Base Blind Corner w/ Swing-out (BBC.PSO) Spice Drawer Insert (SDI) Base Deep Drawer Combination (BDDC.TT)
Base Top Mount Full-height Wastebasket (BWBT.FH)