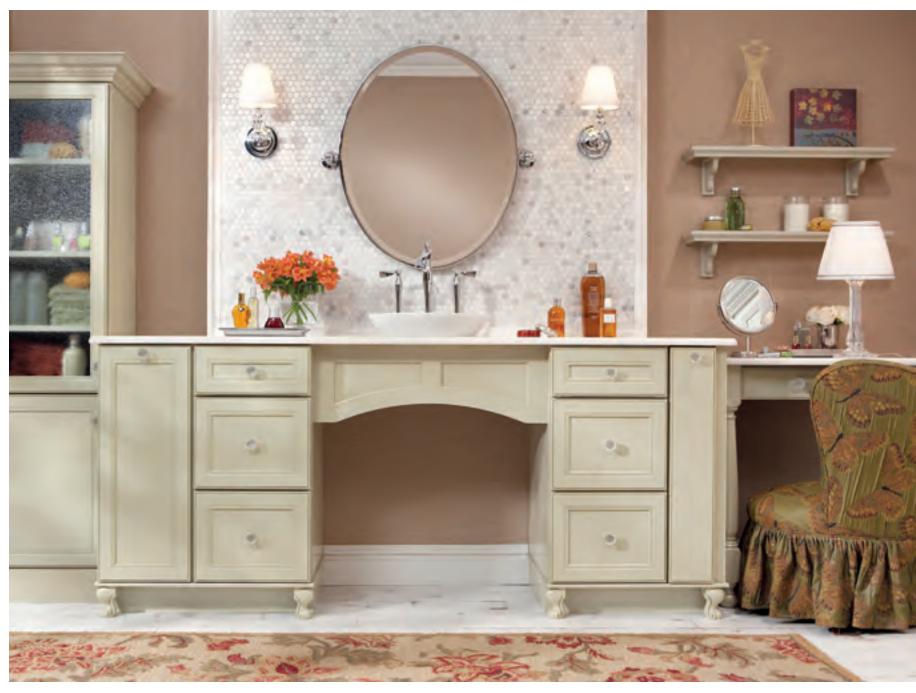

#### TEMORA

Desk Multi-storage Drawer Unit (DMSD)

Mushroom Paint

Maple + Mushroom Paint
Cherry + Cinnamon Stain
Traditional Mullion with Antiquity Glass Insert (MDATQ)
Traditional Mullion with Wood Insert (MDA111)